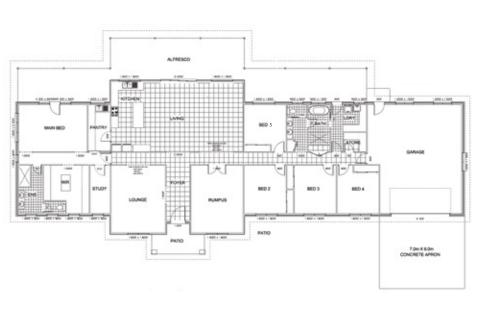

## LARGE COUNTRY CHIC

## **FEATURES**

- Oversized 2-car garage
- Open plan kitchen, dining & living
- Large kitchen with WIP
- Master suite with large WIR, ensuite and study
- Separate lounge & rumpus rooms

| DETAILS  |           |
|----------|-----------|
| Living   | 321.0 Sqm |
| Garage   | 73.0 Sqm  |
| Alfresco | 89.0 Sqm  |
| Patio    | 9.0 Sqm   |
| Total    | 492.0 Sqm |